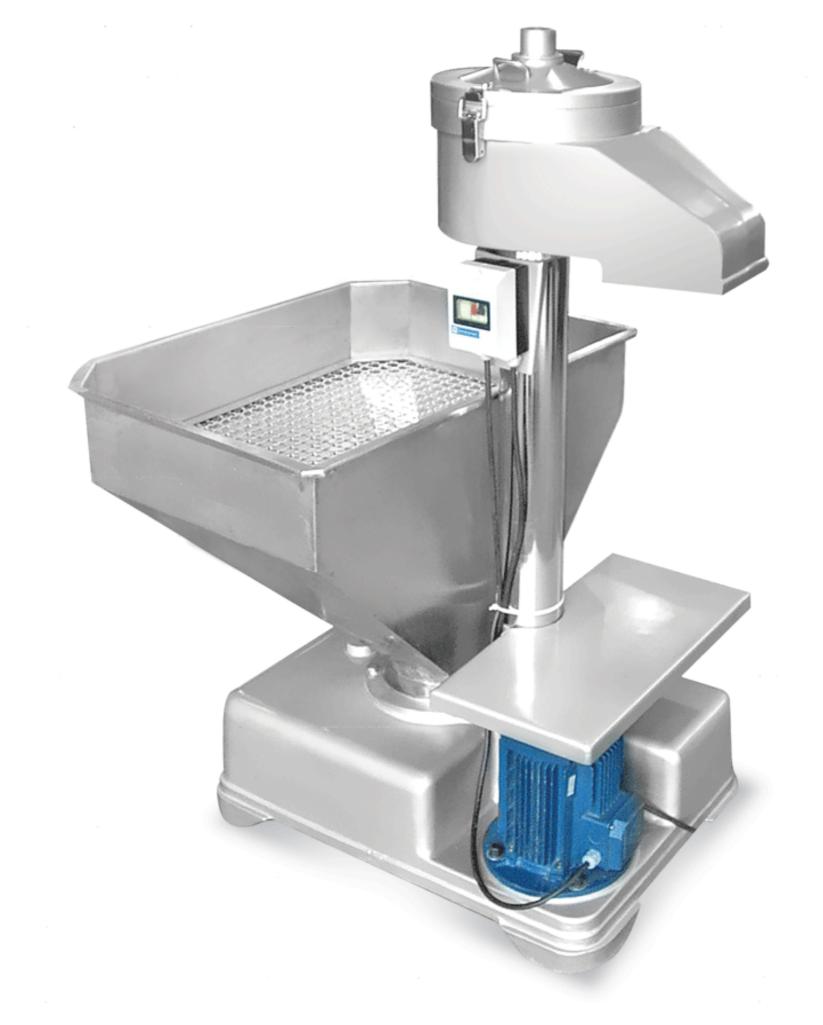

Specifications:

Flour sifting machine This machine is made with a suitable design and small volume with the capacity of sifting one ton of flour per hour