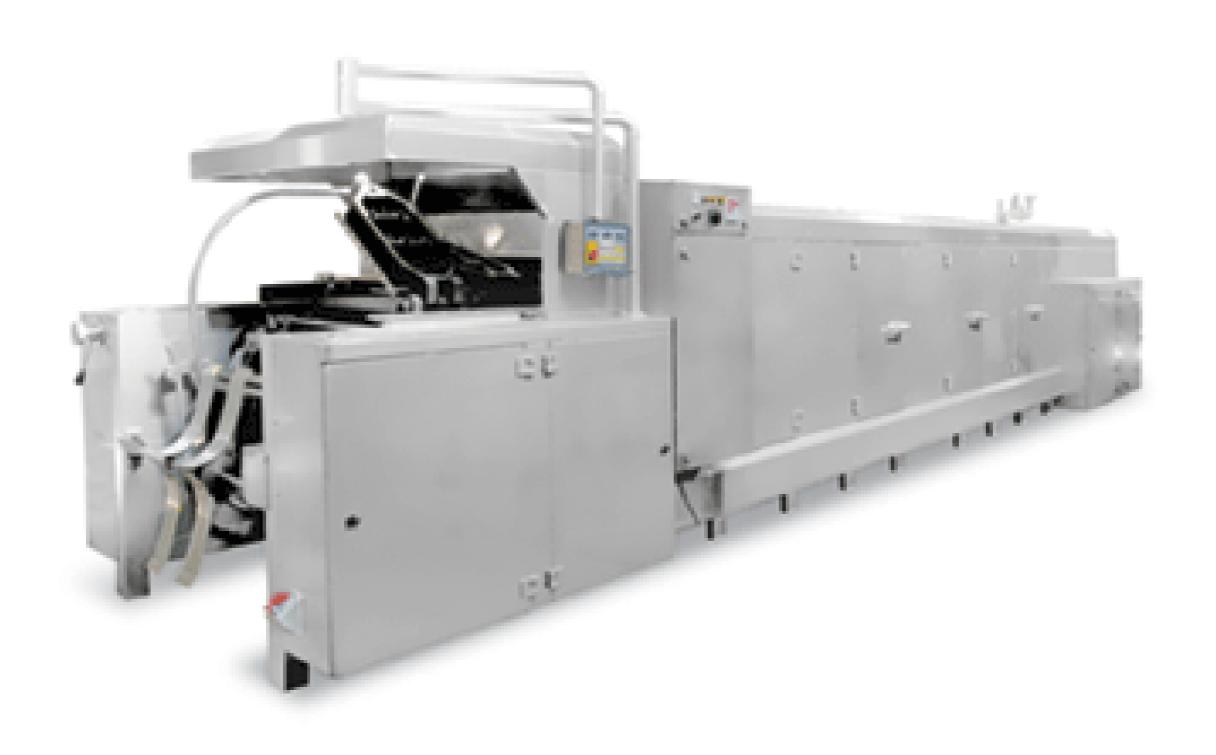

Wafer bread baking machine This automatic machine is made with stainless steel cover with 45-61 pairs of molds in 2 sizes with dimensions of

350 x 470 mm and 290 x 470 m with the capacity of producin 1350 and 1830 sheets of wafer bread per hour.