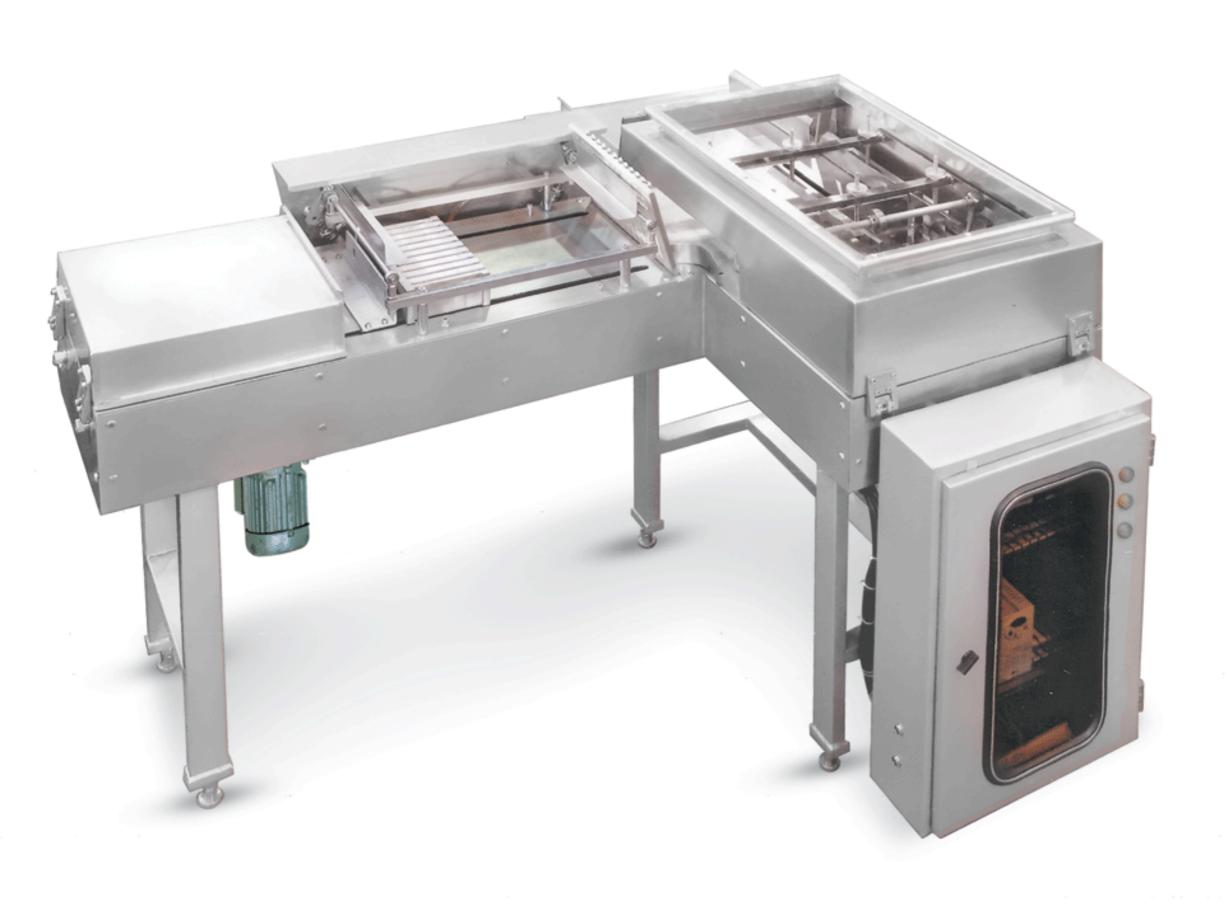

Automatic Cream Mall Machine This machine has a stainless steel body with the ability to rub cream and produce 2 to 8 layer sandwiches, it is fully automatic and equipped with an electronic control system.

The cutting machine of this machine with stainless steel cover is designed fully automatically and with high efficiency for cutting sandwiches with desired dimensions and its control is digital.

Standing and tunnel cooling device This device is designed with a suitable design to receive and cool the sandwiches produced in the Karam Mall machine.