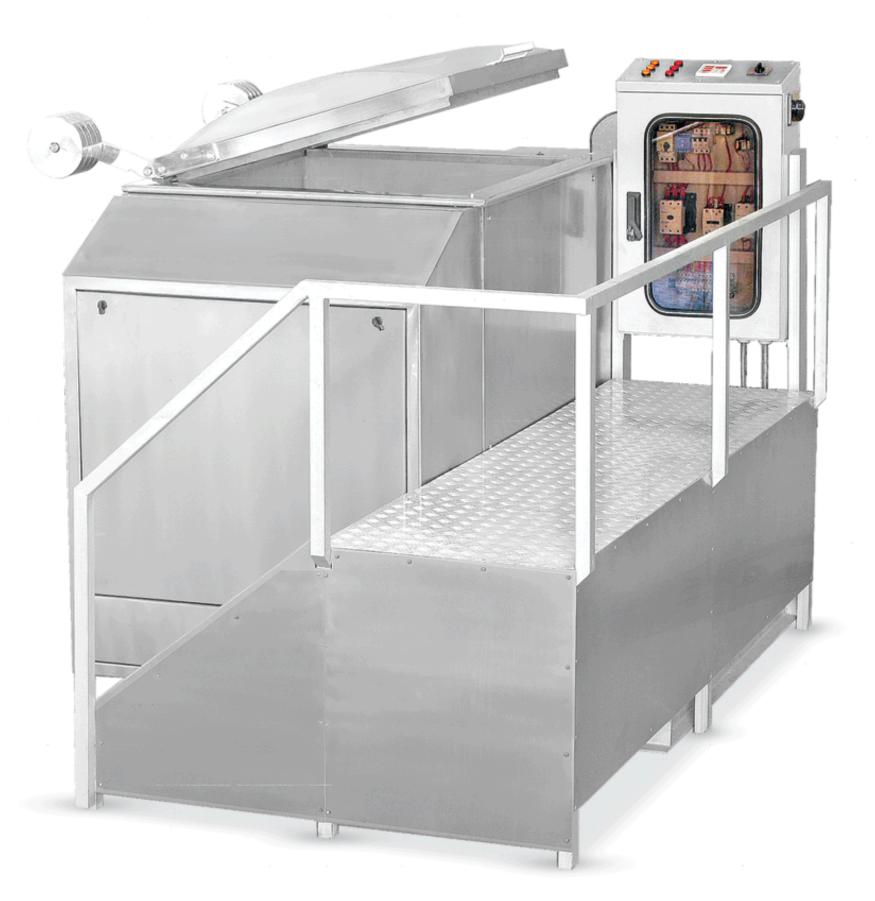

Specifications:

The cream maker is designed with a stainless steel body capable of producing 400 kg of cream in 20 minutes and with very high quality equipped with two light and heavy rounds and suitable and efficient mixers to produce light and fluffy cream. It is used for wafers and biscuits