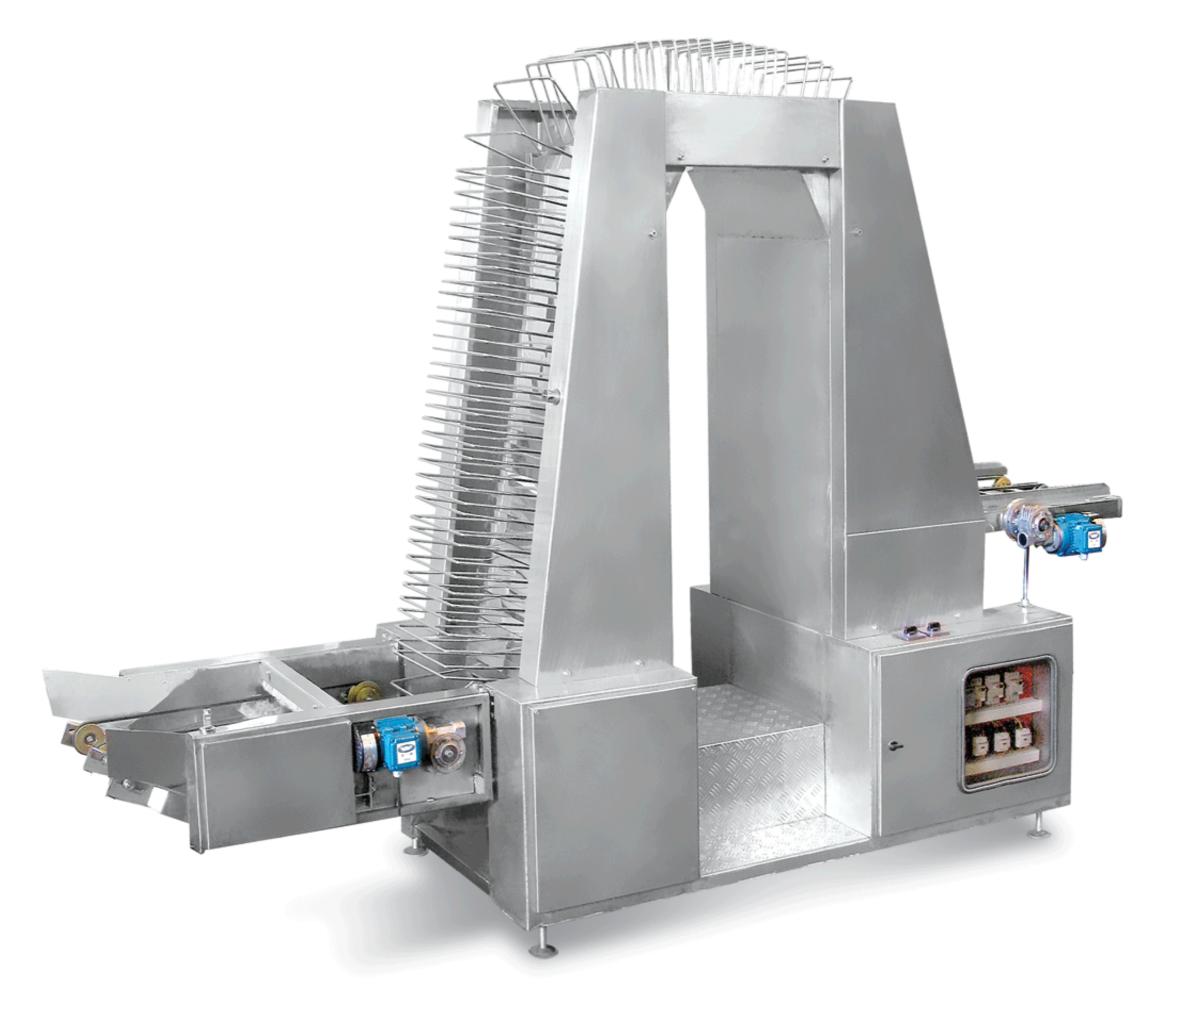

Specifications:

Wafer bread cooling machine This machine, after receiving bread from the baking oven and transferring it to the belt, cools the bread to the ambient temperature and prepares it for delivery to the creamer machine.