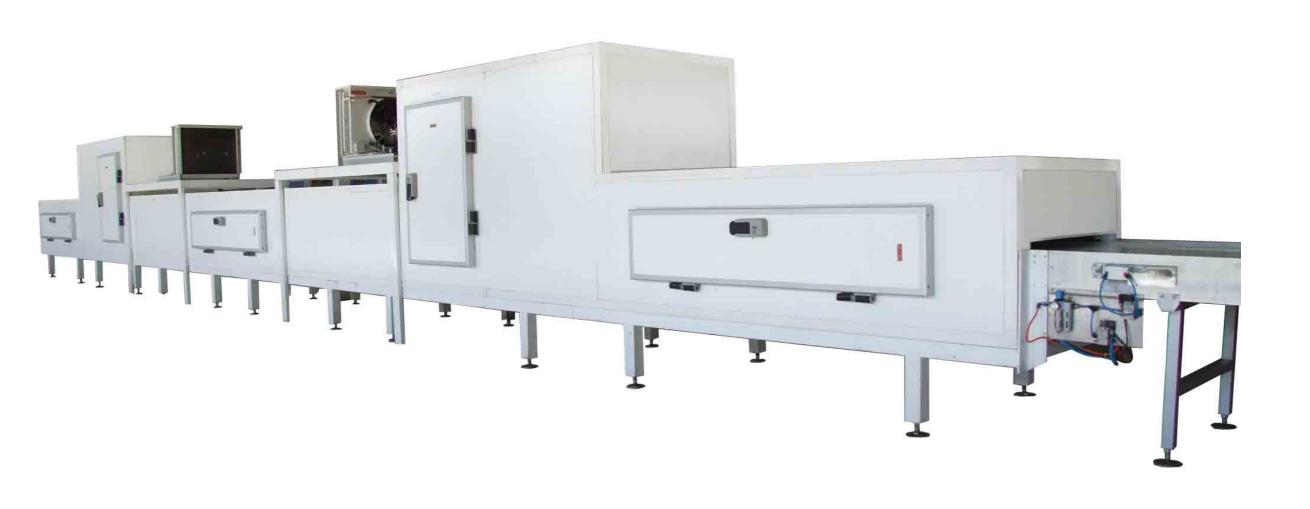

Specifications:

Wafer bread cooling machine This machine, after receiving bread from the baking oven and transferring it to the belt, cools the bread to the ambient temperature and prepares it for delivery to the creamer machine.