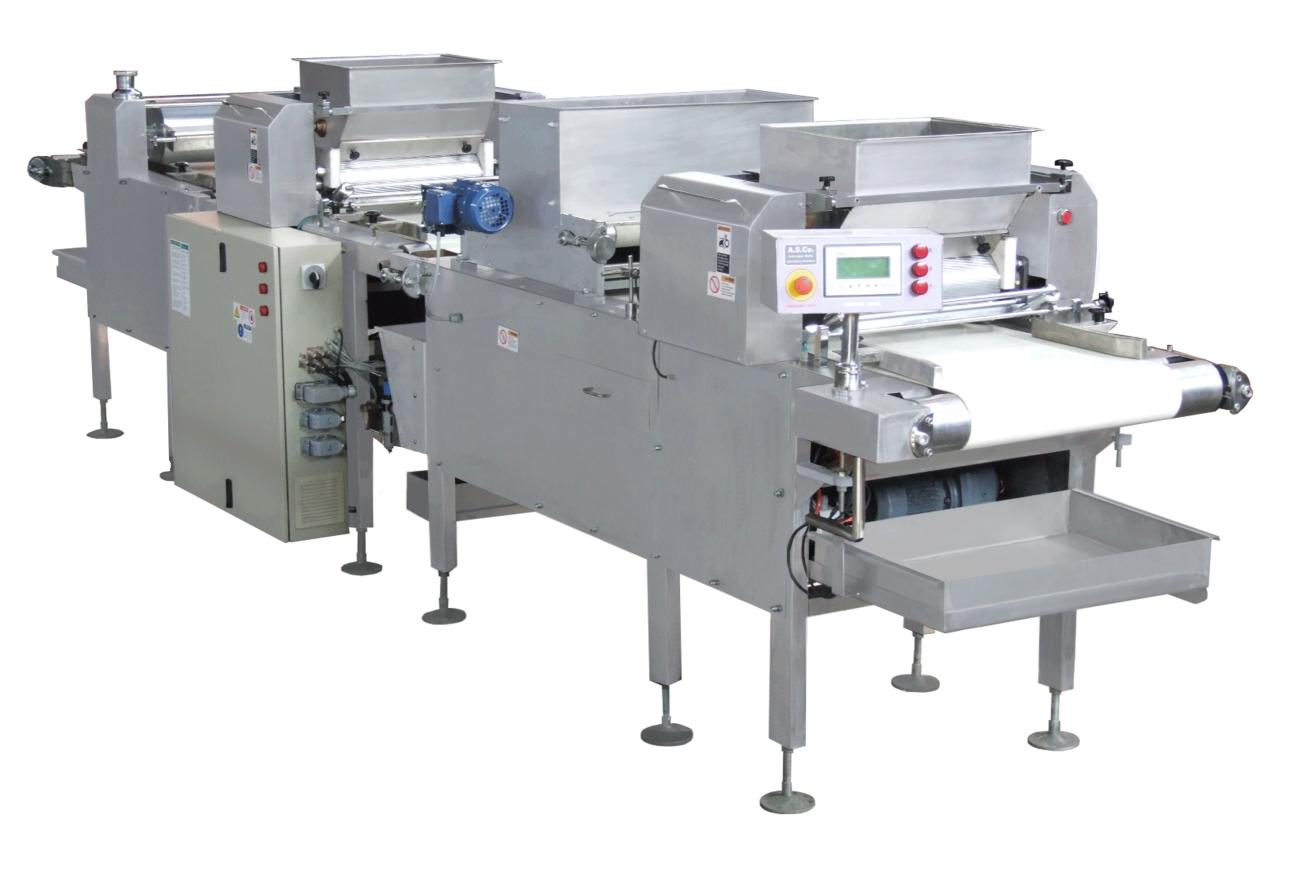

Automatic Cream Mall Machine This machine has a stainless steel body with the ability to rub cream and produce 2 to 8 layer sandwiches, it is fully automatic and equipped with an electronic control system.